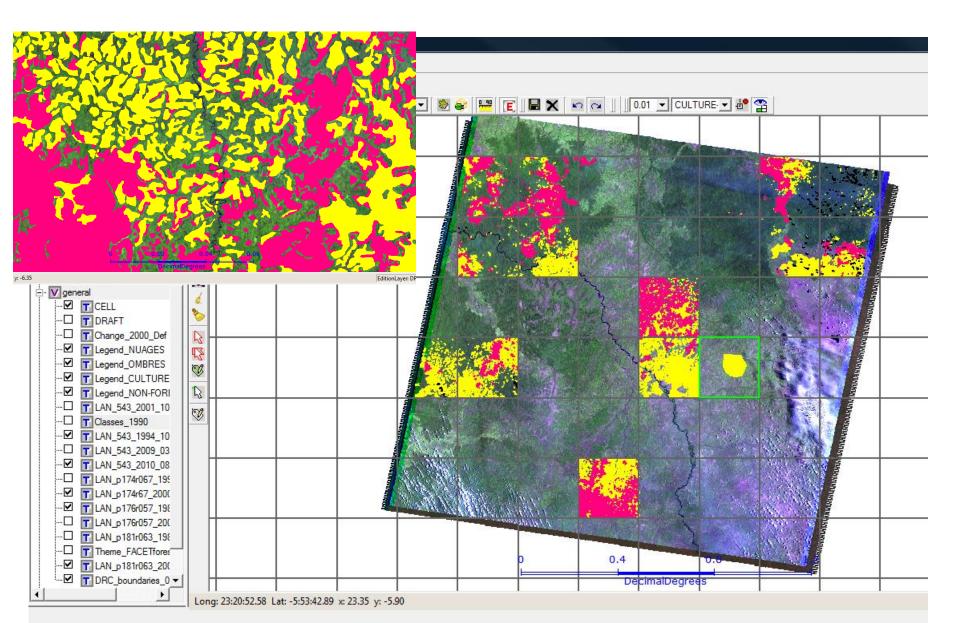

#### TerraCongo workshop Multi-user edition

| 4   | Cell              | s Manager   | eres Pess | and Approximate | -                    | nation 1 | -      |   | ? X      | <u>-</u> ] |    |    |       |      |          |                |            |               |          |          |                                                                                                                                                                                                                                                                                                                                                                                                                                                                                                                                                                                                                                                                                                                                                                                                                                                                                                                                                                                                                                                                                                                                                                                                                                                                                                                                                                                                                                                                                                                                                                                                                                                                                                                                                                                                                                                                                                                                                                                                                                                                                                                               |          |   |          | _ 8      |
|-----|-------------------|-------------|-----------|-----------------|----------------------|----------|--------|---|----------|------------|----|----|-------|------|----------|----------------|------------|---------------|----------|----------|-------------------------------------------------------------------------------------------------------------------------------------------------------------------------------------------------------------------------------------------------------------------------------------------------------------------------------------------------------------------------------------------------------------------------------------------------------------------------------------------------------------------------------------------------------------------------------------------------------------------------------------------------------------------------------------------------------------------------------------------------------------------------------------------------------------------------------------------------------------------------------------------------------------------------------------------------------------------------------------------------------------------------------------------------------------------------------------------------------------------------------------------------------------------------------------------------------------------------------------------------------------------------------------------------------------------------------------------------------------------------------------------------------------------------------------------------------------------------------------------------------------------------------------------------------------------------------------------------------------------------------------------------------------------------------------------------------------------------------------------------------------------------------------------------------------------------------------------------------------------------------------------------------------------------------------------------------------------------------------------------------------------------------------------------------------------------------------------------------------------------------|----------|---|----------|----------|
|     | ist o             | f locked ce | ls        |                 |                      |          |        |   |          |            |    |    |       |      | <b>V</b> |                |            |               |          | CULT     |                                                                                                                                                                                                                                                                                                                                                                                                                                                                                                                                                                                                                                                                                                                                                                                                                                                                                                                                                                                                                                                                                                                                                                                                                                                                                                                                                                                                                                                                                                                                                                                                                                                                                                                                                                                                                                                                                                                                                                                                                                                                                                                               |          | - |          |          |
|     |                   | User Name   | Cell Oid  | Date            | Hour                 |          |        |   | <b>_</b> | ]          | 2  |    | :  [E |      |          | <b>K</b> 7   C | ¥  ∐<br>   | 0.0           |          | I        |                                                                                                                                                                                                                                                                                                                                                                                                                                                                                                                                                                                                                                                                                                                                                                                                                                                                                                                                                                                                                                                                                                                                                                                                                                                                                                                                                                                                                                                                                                                                                                                                                                                                                                                                                                                                                                                                                                                                                                                                                                                                                                                               | 1 - 10-1 |   |          |          |
| l ŀ | 3<br>4            | annie       |           | 09/11/2011      | 15:35:46<br>15:35:46 |          |        |   |          |            | H. |    |       |      |          |                |            | -             |          | +        | -                                                                                                                                                                                                                                                                                                                                                                                                                                                                                                                                                                                                                                                                                                                                                                                                                                                                                                                                                                                                                                                                                                                                                                                                                                                                                                                                                                                                                                                                                                                                                                                                                                                                                                                                                                                                                                                                                                                                                                                                                                                                                                                             | -        |   |          |          |
| ŀŀ  | <del>4</del><br>5 | annie       |           | 09/11/2011      | 15:35:46             |          |        |   |          |            |    |    |       |      |          |                |            |               |          |          |                                                                                                                                                                                                                                                                                                                                                                                                                                                                                                                                                                                                                                                                                                                                                                                                                                                                                                                                                                                                                                                                                                                                                                                                                                                                                                                                                                                                                                                                                                                                                                                                                                                                                                                                                                                                                                                                                                                                                                                                                                                                                                                               |          |   |          |          |
| ŀŀ  | 6                 | annie       |           | 09/11/2011      | 15:35:46             |          |        |   |          |            | 11 |    |       |      |          |                |            |               |          |          |                                                                                                                                                                                                                                                                                                                                                                                                                                                                                                                                                                                                                                                                                                                                                                                                                                                                                                                                                                                                                                                                                                                                                                                                                                                                                                                                                                                                                                                                                                                                                                                                                                                                                                                                                                                                                                                                                                                                                                                                                                                                                                                               |          |   |          |          |
| 1 1 | 7                 | catherine   |           | 09/11/2011      | 15:13:16             |          |        |   |          | L I H      | H. |    |       |      | <u> </u> | <u> </u>       | <u> </u>   |               | <u> </u> |          |                                                                                                                                                                                                                                                                                                                                                                                                                                                                                                                                                                                                                                                                                                                                                                                                                                                                                                                                                                                                                                                                                                                                                                                                                                                                                                                                                                                                                                                                                                                                                                                                                                                                                                                                                                                                                                                                                                                                                                                                                                                                                                                               |          |   | ⊢−−      |          |
| ŀŀ  | 8                 | eric        |           | 09/11/2011      | 15:37:2              |          |        |   |          |            | 11 |    |       |      |          |                |            |               |          |          |                                                                                                                                                                                                                                                                                                                                                                                                                                                                                                                                                                                                                                                                                                                                                                                                                                                                                                                                                                                                                                                                                                                                                                                                                                                                                                                                                                                                                                                                                                                                                                                                                                                                                                                                                                                                                                                                                                                                                                                                                                                                                                                               |          |   |          |          |
| 1 1 | 9                 | eric        |           | 09/11/2011      | 15:37:2              |          |        |   |          |            |    |    |       |      |          |                |            |               |          | 1        |                                                                                                                                                                                                                                                                                                                                                                                                                                                                                                                                                                                                                                                                                                                                                                                                                                                                                                                                                                                                                                                                                                                                                                                                                                                                                                                                                                                                                                                                                                                                                                                                                                                                                                                                                                                                                                                                                                                                                                                                                                                                                                                               |          |   |          |          |
|     | 10                | eric        |           | 09/11/2011      | 15:37:2              |          |        |   |          |            |    |    |       |      |          |                |            |               |          | <u> </u> |                                                                                                                                                                                                                                                                                                                                                                                                                                                                                                                                                                                                                                                                                                                                                                                                                                                                                                                                                                                                                                                                                                                                                                                                                                                                                                                                                                                                                                                                                                                                                                                                                                                                                                                                                                                                                                                                                                                                                                                                                                                                                                                               |          |   |          |          |
|     | 11                | eric        |           | 09/11/2011      | 15:37:2              |          |        |   |          |            |    |    |       |      |          | 100            | THE        |               |          |          |                                                                                                                                                                                                                                                                                                                                                                                                                                                                                                                                                                                                                                                                                                                                                                                                                                                                                                                                                                                                                                                                                                                                                                                                                                                                                                                                                                                                                                                                                                                                                                                                                                                                                                                                                                                                                                                                                                                                                                                                                                                                                                                               |          |   |          |          |
| lŀ  | 12                | eric        |           | 09/11/2011      | 15:37:2              |          |        |   |          |            | H. |    |       |      | <u> </u> |                | 3.         |               | 628. C   | 100      | Sec.                                                                                                                                                                                                                                                                                                                                                                                                                                                                                                                                                                                                                                                                                                                                                                                                                                                                                                                                                                                                                                                                                                                                                                                                                                                                                                                                                                                                                                                                                                                                                                                                                                                                                                                                                                                                                                                                                                                                                                                                                                                                                                                          | 1.120    |   | $\vdash$ |          |
|     | 13                | francois    | 049046    | 09/11/2011      | 15:36:8              |          |        |   |          |            |    |    |       |      |          | 2              |            | $\mathcal{P}$ |          |          | 2                                                                                                                                                                                                                                                                                                                                                                                                                                                                                                                                                                                                                                                                                                                                                                                                                                                                                                                                                                                                                                                                                                                                                                                                                                                                                                                                                                                                                                                                                                                                                                                                                                                                                                                                                                                                                                                                                                                                                                                                                                                                                                                             | A.       |   |          |          |
|     | 14                | francois    | 049047    | 09/11/2011      | 15:36:8              |          |        |   |          |            |    |    |       |      |          | 202            | de.        |               | and the  |          | de la                                                                                                                                                                                                                                                                                                                                                                                                                                                                                                                                                                                                                                                                                                                                                                                                                                                                                                                                                                                                                                                                                                                                                                                                                                                                                                                                                                                                                                                                                                                                                                                                                                                                                                                                                                                                                                                                                                                                                                                                                                                                                                                         | a.       |   |          |          |
| ľ   | 15                | francois    | 049048    | 09/11/2011      | 15:36:8              |          |        |   |          |            | ÷  |    |       |      |          |                |            | 1.50          | -        |          | Contract of the local division of the local | 2.0      |   | $\vdash$ |          |
| ľ   | 16                | francois    | 049049    | 09/11/2011      | 15:36:8              |          |        |   |          |            | 11 |    |       |      |          | 4              | 19         | 4             | 5        | 1        |                                                                                                                                                                                                                                                                                                                                                                                                                                                                                                                                                                                                                                                                                                                                                                                                                                                                                                                                                                                                                                                                                                                                                                                                                                                                                                                                                                                                                                                                                                                                                                                                                                                                                                                                                                                                                                                                                                                                                                                                                                                                                                                               | 1        |   |          |          |
| lľ  | 17                | francois    | 049050    | 09/11/2011      | 15:36:8              |          |        |   |          |            | T. |    |       |      | - 34     | 1              |            | Sec.          | 64.32    | 1        |                                                                                                                                                                                                                                                                                                                                                                                                                                                                                                                                                                                                                                                                                                                                                                                                                                                                                                                                                                                                                                                                                                                                                                                                                                                                                                                                                                                                                                                                                                                                                                                                                                                                                                                                                                                                                                                                                                                                                                                                                                                                                                                               |          |   |          |          |
| ľ   | 18                | francois    | 050048    | 09/11/2011      | 15:48:49             |          |        |   |          |            | 4  |    |       |      |          |                | 1          |               | X        | 28.6     | 1.44                                                                                                                                                                                                                                                                                                                                                                                                                                                                                                                                                                                                                                                                                                                                                                                                                                                                                                                                                                                                                                                                                                                                                                                                                                                                                                                                                                                                                                                                                                                                                                                                                                                                                                                                                                                                                                                                                                                                                                                                                                                                                                                          | 5        |   |          |          |
| ľ   | 19                | francois    | 050049    | 09/11/2011      | 15:48:49             |          |        |   |          |            | 11 |    |       |      | 6.2      |                |            | 12            | J.       |          |                                                                                                                                                                                                                                                                                                                                                                                                                                                                                                                                                                                                                                                                                                                                                                                                                                                                                                                                                                                                                                                                                                                                                                                                                                                                                                                                                                                                                                                                                                                                                                                                                                                                                                                                                                                                                                                                                                                                                                                                                                                                                                                               |          |   |          |          |
| ľ   | 20                | francois    | 050050    | 09/11/2011      | 15:48:49             |          |        |   |          |            | ÷  |    |       |      |          |                |            |               |          |          |                                                                                                                                                                                                                                                                                                                                                                                                                                                                                                                                                                                                                                                                                                                                                                                                                                                                                                                                                                                                                                                                                                                                                                                                                                                                                                                                                                                                                                                                                                                                                                                                                                                                                                                                                                                                                                                                                                                                                                                                                                                                                                                               |          |   | ⊢−−      |          |
| ľ   | 21                | francois    | 050051    | 09/11/2011      | 15:48:49             |          |        |   |          |            | 11 |    |       |      | 1        | 14             | 1          |               | 1        |          | 1.0                                                                                                                                                                                                                                                                                                                                                                                                                                                                                                                                                                                                                                                                                                                                                                                                                                                                                                                                                                                                                                                                                                                                                                                                                                                                                                                                                                                                                                                                                                                                                                                                                                                                                                                                                                                                                                                                                                                                                                                                                                                                                                                           |          |   |          |          |
| ľ   | 22                | patrick     | 045047    | 09/11/2011      | 15:18:12             |          |        |   |          |            | T  |    |       |      |          |                | 20027      | 5.2.2         | 1        | 1        | 1                                                                                                                                                                                                                                                                                                                                                                                                                                                                                                                                                                                                                                                                                                                                                                                                                                                                                                                                                                                                                                                                                                                                                                                                                                                                                                                                                                                                                                                                                                                                                                                                                                                                                                                                                                                                                                                                                                                                                                                                                                                                                                                             |          |   |          |          |
|     | 23                | patrick     | 045048    | 09/11/2011      | 15:18:12             |          |        |   |          |            | 4  |    |       |      |          |                |            |               |          |          |                                                                                                                                                                                                                                                                                                                                                                                                                                                                                                                                                                                                                                                                                                                                                                                                                                                                                                                                                                                                                                                                                                                                                                                                                                                                                                                                                                                                                                                                                                                                                                                                                                                                                                                                                                                                                                                                                                                                                                                                                                                                                                                               |          |   | $\vdash$ |          |
|     | 24                | patrick     | 045049    | 09/11/2011      | 15:18:12             |          |        |   |          |            |    | _, |       |      |          |                |            |               |          |          |                                                                                                                                                                                                                                                                                                                                                                                                                                                                                                                                                                                                                                                                                                                                                                                                                                                                                                                                                                                                                                                                                                                                                                                                                                                                                                                                                                                                                                                                                                                                                                                                                                                                                                                                                                                                                                                                                                                                                                                                                                                                                                                               |          |   |          |          |
|     | 25                | patrick     | 046047    | 09/11/2011      | 15:18:12             |          |        |   |          |            |    | +  |       |      | <u> </u> | <u> </u>       | <u> </u>   | <u> </u>      | <u> </u> | +        |                                                                                                                                                                                                                                                                                                                                                                                                                                                                                                                                                                                                                                                                                                                                                                                                                                                                                                                                                                                                                                                                                                                                                                                                                                                                                                                                                                                                                                                                                                                                                                                                                                                                                                                                                                                                                                                                                                                                                                                                                                                                                                                               |          |   |          | <u> </u> |
|     | 26                | patrick     | 046048    | 09/11/2011      | 15:18:12             |          |        |   |          |            |    |    |       |      |          |                |            |               |          |          |                                                                                                                                                                                                                                                                                                                                                                                                                                                                                                                                                                                                                                                                                                                                                                                                                                                                                                                                                                                                                                                                                                                                                                                                                                                                                                                                                                                                                                                                                                                                                                                                                                                                                                                                                                                                                                                                                                                                                                                                                                                                                                                               |          |   |          |          |
|     | 27                | vedastin    | 047047    | 09/11/2011      | 15:36:56             |          |        |   |          |            |    |    |       |      |          |                | 3          |               |          |          |                                                                                                                                                                                                                                                                                                                                                                                                                                                                                                                                                                                                                                                                                                                                                                                                                                                                                                                                                                                                                                                                                                                                                                                                                                                                                                                                                                                                                                                                                                                                                                                                                                                                                                                                                                                                                                                                                                                                                                                                                                                                                                                               |          |   |          |          |
|     | 28                | vedastin    | 047048    | 09/11/2011      | 15:36:56             |          |        |   |          |            |    |    |       |      |          |                | Ę.         | <u> </u>      |          |          | <u> </u>                                                                                                                                                                                                                                                                                                                                                                                                                                                                                                                                                                                                                                                                                                                                                                                                                                                                                                                                                                                                                                                                                                                                                                                                                                                                                                                                                                                                                                                                                                                                                                                                                                                                                                                                                                                                                                                                                                                                                                                                                                                                                                                      | <u> </u> |   | ⊢        |          |
|     | 29                | vedastin    | 047050    | 09/11/2011      | 15:36:56             |          |        |   | -        | ]          |    |    |       |      |          |                | 1          |               |          |          |                                                                                                                                                                                                                                                                                                                                                                                                                                                                                                                                                                                                                                                                                                                                                                                                                                                                                                                                                                                                                                                                                                                                                                                                                                                                                                                                                                                                                                                                                                                                                                                                                                                                                                                                                                                                                                                                                                                                                                                                                                                                                                                               |          |   |          |          |
| Ιr  |                   | Help        |           |                 |                      | Unloc    | k Cell | 0 | Close    |            | T. |    | 0.6   |      | 1.2      |                | <b>1</b>   | .8            |          | $\vdash$ |                                                                                                                                                                                                                                                                                                                                                                                                                                                                                                                                                                                                                                                                                                                                                                                                                                                                                                                                                                                                                                                                                                                                                                                                                                                                                                                                                                                                                                                                                                                                                                                                                                                                                                                                                                                                                                                                                                                                                                                                                                                                                                                               |          |   |          |          |
| ľ   | _                 |             |           |                 |                      |          |        |   |          |            |    |    | Decin | alDe | grees    |                | ( <u> </u> | <b>!</b>      |          |          |                                                                                                                                                                                                                                                                                                                                                                                                                                                                                                                                                                                                                                                                                                                                                                                                                                                                                                                                                                                                                                                                                                                                                                                                                                                                                                                                                                                                                                                                                                                                                                                                                                                                                                                                                                                                                                                                                                                                                                                                                                                                                                                               |          |   |          |          |