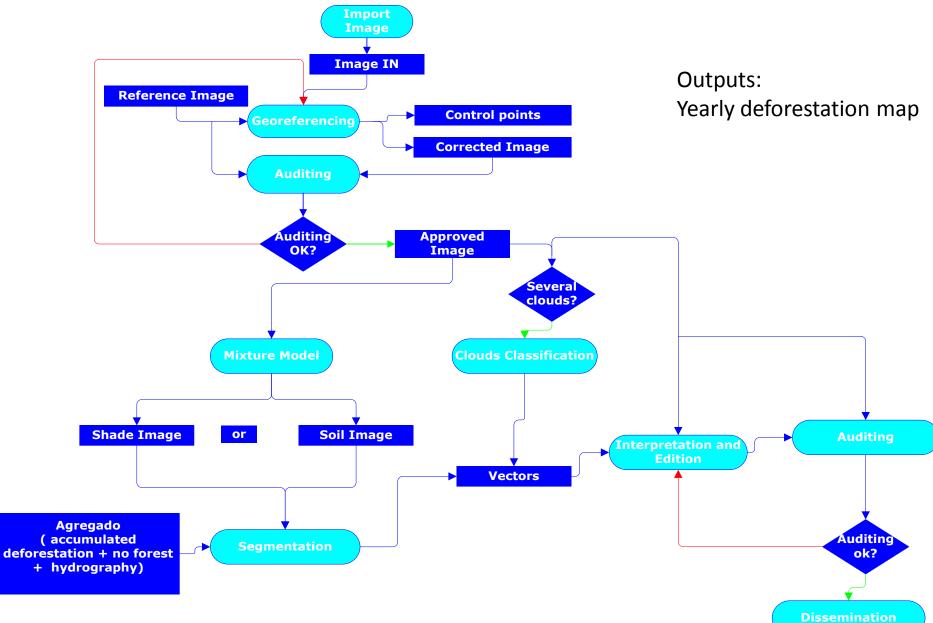

nce that the international community to encourage projects and initiatives etc.. A set of national official statistics will be produced and can be examined by scientists, research organizations, various institutions, etc.





- Built on existing national forest monitoring experiences:
  - E.g. The Brazilian Forest Monitoring System
- South South cooperation for capacity and methodological development;
- Integrate existing work;
- Link with the REDD+ registry for REDD+ projects.





#### Mission impossible ?

- Cost: \$ 100 k for beta, \$ 450 k foreseen in 2012
- Time: 6 months for beta, 18 months to be operational;
- Laboratory: 8 computers;
- (Wo)Man power: 5 technicians;
- Data: mostly free data;
- Operational: self-sustaining system;
- Phased process.





### **PRODES methodology**



#### TerraCongo workshop Multi-user edition

| 4   | Cell              | s Manager   | eres Pess | and Approximate | -                    | nation 1 | -      |   | ? X      | <u>-</u> ] |    |    |       |      |          |                |            |               |          |          |